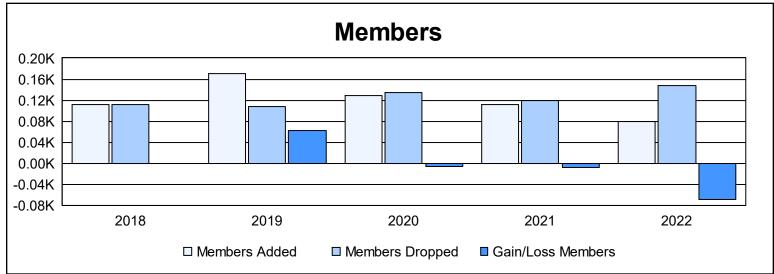

District 111WR As of June 2022 Cumulative

| Year      | New<br>Clubs | Dropped<br>Clubs | Gain/<br>Loss<br>Clubs | New<br>Members | Charter<br>Members | Reinstate<br>Members | Transfer<br>Members | Total<br>Member<br>Added | Total<br>Members<br>Dropped | Gain/<br>Loss<br>Members |
|-----------|--------------|------------------|------------------------|----------------|--------------------|----------------------|---------------------|--------------------------|-----------------------------|--------------------------|
| 2017-2018 | 0            | 0                | 0                      | 111            | 0                  | 1                    | 0                   | 112                      | 112                         | 0                        |
| 2018-2019 | 2            | 0                | 2                      | 120            | 46                 | 1                    | 4                   | 171                      | 108                         | 63                       |
| 2019-2020 | 1            | 0                | 1                      | 93             | 31                 | 1                    | 3                   | 128                      | 134                         | -6                       |
| 2020-2021 | 1            | 0                | 1                      | 85             | 20                 | 2                    | 4                   | 111                      | 120                         | -9                       |
| 2021-2022 | 0            | 1                | -1                     | 75             | 0                  | 0                    | 4                   | 79                       | 147                         | -68                      |
| Average   | 1            | 0                | 1                      | 97             | 19                 | 1                    | 3                   | 120                      | 124                         | -4                       |